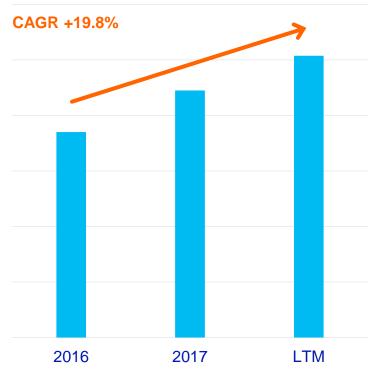

## ...results in top-line growth in entertaining video services...

#### **Entertaining video services revenues, EURm**