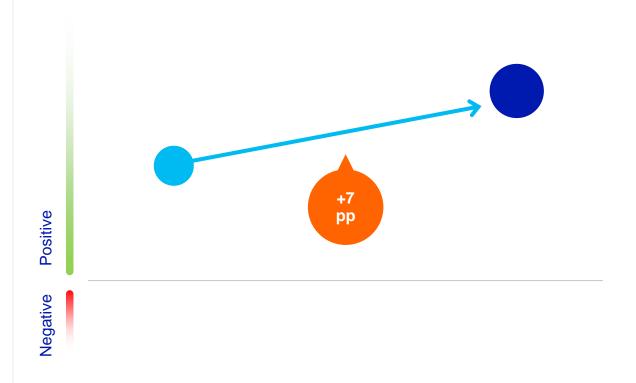

#### **Consumer customer NPS in Finland, 2016–present**

NPS = Net Promoter Score Sources: IRO Research, Elisa analysis

## Our customers increasingly recommend our services...