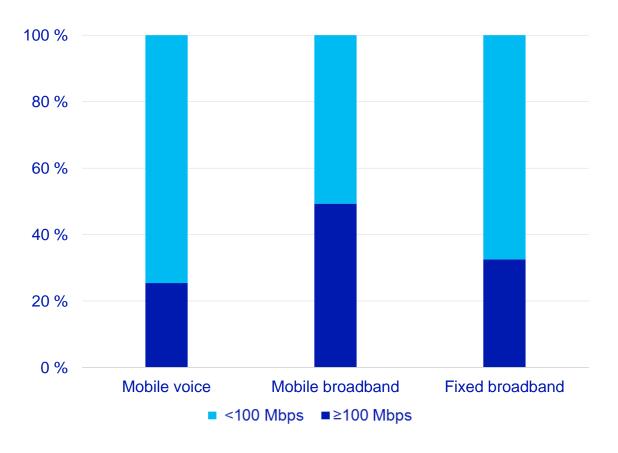

## ...and there is still further potential before moving towards 5G

#### **Subscriptions in Finland**