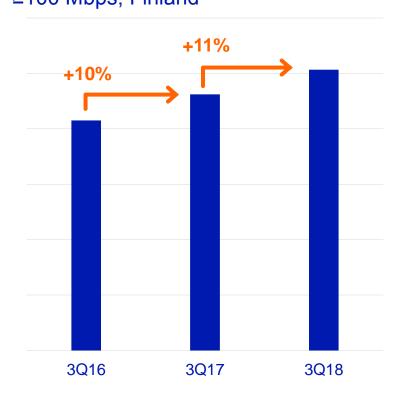

## Our customers' strong demand for faster unlimited internet connectivity...

#### **Mobile voice subscriptions**

≥100 Mbps, Finland