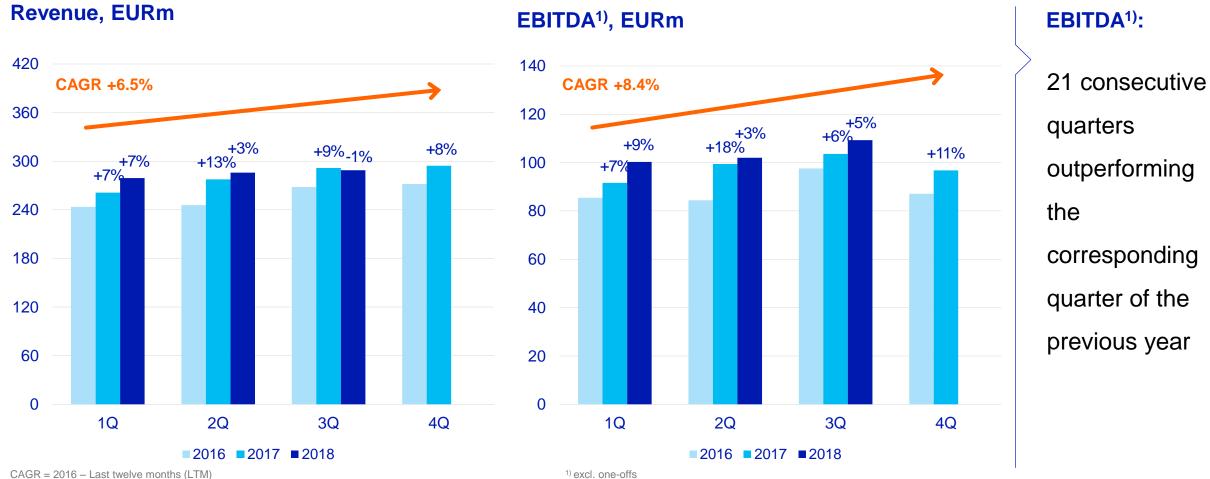

# ...materialises in mid-single-digit growth in our telecom services revenue...

#### Telecom services revenues, EURm