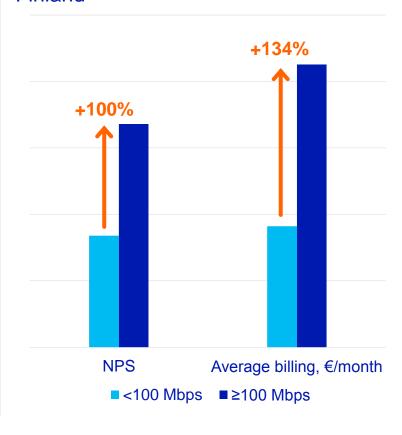

## Our customers' strong demand for faster unlimited internet connectivity...

#### **Mobile voice subscriptions**

≥100 Mbps, Finland

## Mobile broadband subscriptions ≥100 Mbps, Finland

## Fixed broadband subscriptions ≥100 Mbps, Finland