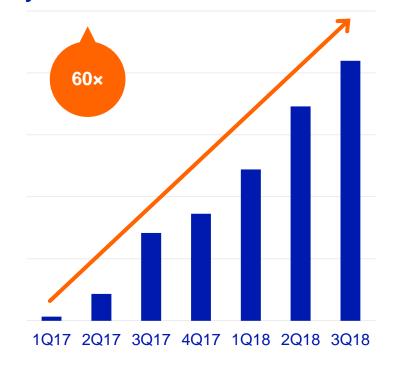

### Our customers' growing interest in on-demand video content...

## Paying users of our own streaming video service<sup>2)</sup>