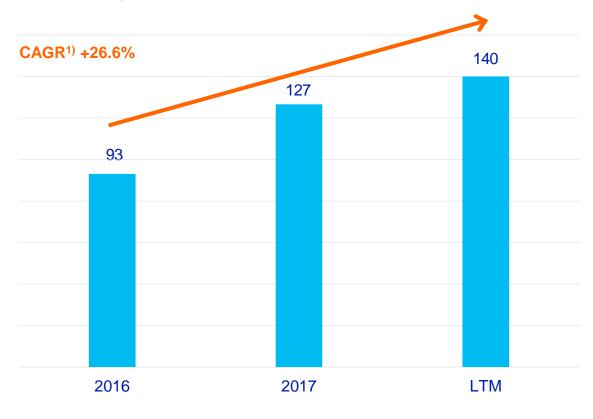

broadband subscriptions Finland





# ...materialises in mid-single-digit growth in our telecom services revenue...

#### Telecom services revenues, EURm





## ...and there is still further potential before moving towards 5G



#### **Subscriptions in Finland**



#### **Emerging 5G subscriptions**











### Our customers' growing interest in on-demand video content...







## Paying users of our own streaming video service<sup>2)</sup>



## NPS of streaming video service, 2016-present



<sup>1)</sup> On-demand video views: transactional, subscription and advertising video-on-demand views and recording views

<sup>&</sup>lt;sup>2)</sup> Elisa Viihde Aitio

## ...results in top-line growth in entertaining video services...



#### **Entertaining video services revenues, EURm**



#### **Entertaining video services EBITDA-%, 2016-present**





<sup>1)</sup> Organic CAGR 2016 - LTM +10.5%

## ...with further potential for growth

## **Entertaining video service potential in Finland and Estonia**







## With expanding use of software robotics and...



## Process automation rate in consumer customer business



## Manual work in consumer billing and order handling processes



## Billing and delivery contacts in consumer customer business





## ...artificial intelligence we enhance efficiency and quality...



#### Frontline using AI recommendation



■ Frontline personnel using recommendation engine

## **Accepted AI recommendations by customers**



#### **Customer effort score**



1Q17 2Q17 3Q17 4Q17 1Q18 2Q18 3Q18

CES - traditional contact

**CES** - con