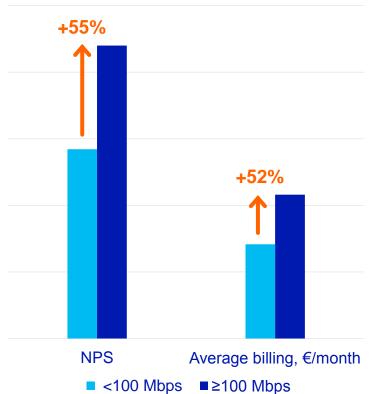

## Our customers increasingly recommend our services...

#### **Consumer customer NPS in Finland, 2016–present**

NPS = Net Promoter Score Sources: IRO Research, Elisa analysis

## ...fuelling mid-single-digit revenue and EBITDA growth

Market environment