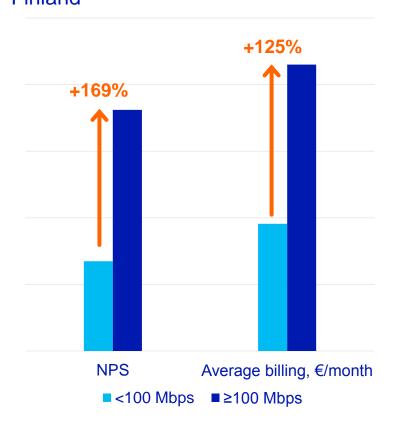

## ...bringing more value to customers and to Elisa...

### **Mobile voice subscriptions**

Finland

## **Mobile broadband subscriptions**Finland

## Fixed broadband subscriptions Finland