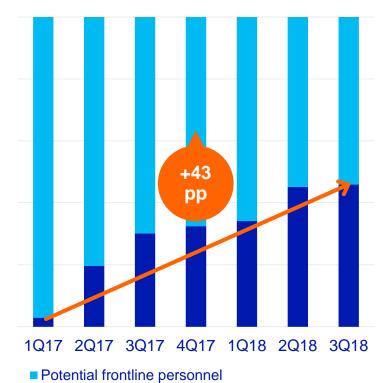

## ...artificial intelligence we enhance efficiency and quality...

#### Frontline using AI recommendation

■ Frontline personnel using recommendation engine