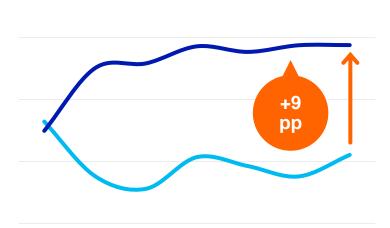

## Our customers increasingly recommend our services...

#### **Consumer customer NPS in Finland, 2016–present**

NPS = Net Promoter Score Sources: IRO Research, Elisa analysis