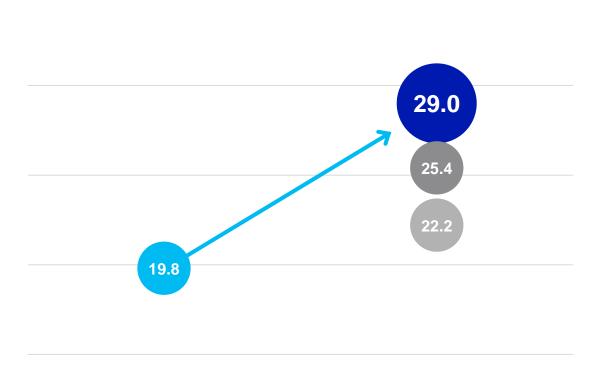

## Our customers increasingly recommend our services...

#### **Consumer customer NPS in Finland, 2016–present**

NPS = Net Promoter Score Sources: IRO Research, Elisa analysis