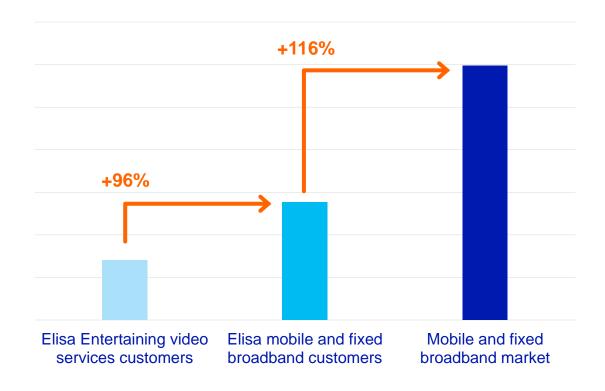

## **Entertaining video service potential in Finland and Estonia**

## ...with further potential for growth