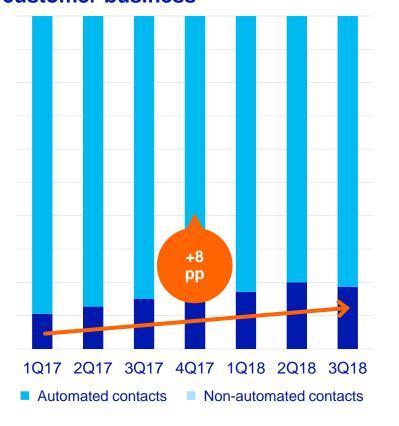

## With expanding use of software robotics and...

## Process automation rate in consumer customer business

## ...artificial intelligence we enhance efficiency and quality...