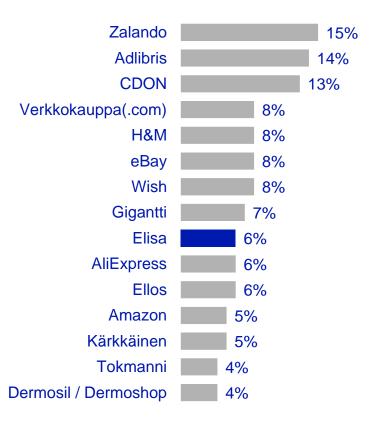

### ...as we continue to leverage online

#### 15 most used online stores by Finns