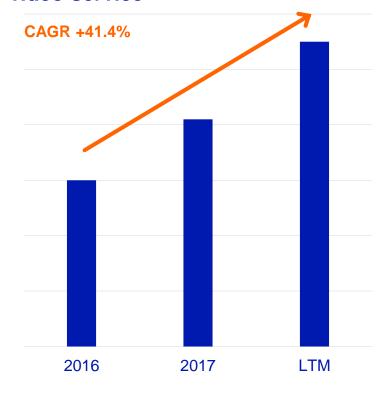

### Our customers' growing interest in on-demand video content...

## Paying users of our own streaming video service<sup>2)</sup>