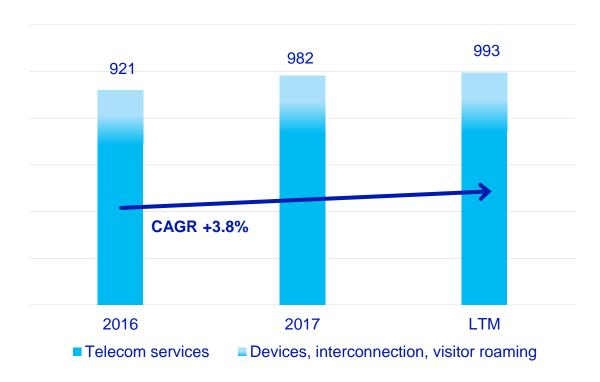

# ...materialises in mid-single-digit growth in our telecom services revenue...

#### Telecom services revenues, EURm