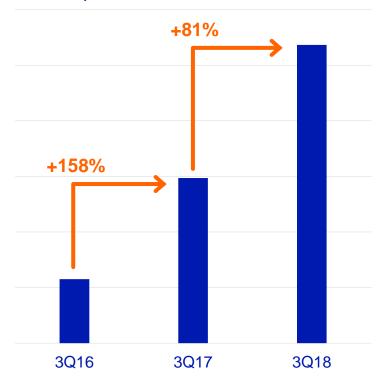

## Our customers' strong demand for faster unlimited internet connectivity...

## Mobile broadband subscriptions ≥100 Mbps, Finland

## Fixed broadband subscriptions ≥100 Mbps, Finland